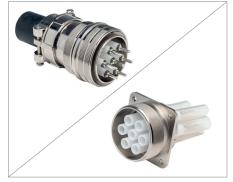

## **Accessories: High voltage connectors**

Cable plug ST 91 and built-in socket BU 91

Cable plug ST 71 and built-in socket BU 71

Cable plug ST 51 and built-in socket BU 51

| Description            | When high voltages must be transferred in connection with high currents, the high voltage connectors ST / BU find their application. Both internally in the control cabinet and with device connections. Additionally available are suitable accessories for high voltages and high currents. |             |  |  |  |  |
|------------------------|-----------------------------------------------------------------------------------------------------------------------------------------------------------------------------------------------------------------------------------------------------------------------------------------------|-------------|--|--|--|--|
| Max. operating voltage | AC voltage                                                                                                                                                                                                                                                                                    | 7,000 V AC  |  |  |  |  |
|                        | DC voltage                                                                                                                                                                                                                                                                                    | 10,000 V DC |  |  |  |  |
| Max. current           | 30 A AC                                                                                                                                                                                                                                                                                       |             |  |  |  |  |
| Test current           | Contact / housing                                                                                                                                                                                                                                                                             | 15,000 V DC |  |  |  |  |
|                        | Contact / contact (mated)                                                                                                                                                                                                                                                                     | 15,000 V DC |  |  |  |  |
| Safety                 | Teflon protection                                                                                                                                                                                                                                                                             |             |  |  |  |  |
| Connection             | Solder lugs                                                                                                                                                                                                                                                                                   |             |  |  |  |  |
|                        | Strain relief                                                                                                                                                                                                                                                                                 |             |  |  |  |  |