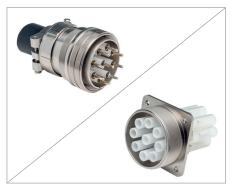

## **Accessories: High voltage connectors**

Cable plug ST 91 and built-in socket BU 91

Cable plug ST 71 and built-in socket BU 71

Cable plug ST 51 and built-in socket BU 51

| Description            | When high voltages must be transferred in connection with high currents, the high voltage connectors ST / BU find their application. Both internally in the control cabinet and with device connections. Additionally available are suitable accessories for high voltages and high currents. |             |  |  |  |  |
|------------------------|-----------------------------------------------------------------------------------------------------------------------------------------------------------------------------------------------------------------------------------------------------------------------------------------------|-------------|--|--|--|--|
| Max. operating voltage | AC voltage                                                                                                                                                                                                                                                                                    | 7,000 V AC  |  |  |  |  |
|                        | DC voltage                                                                                                                                                                                                                                                                                    | 10,000 V DC |  |  |  |  |
| Max. current           | 30 A AC                                                                                                                                                                                                                                                                                       |             |  |  |  |  |
| Test current           | Contact / housing                                                                                                                                                                                                                                                                             | 15,000 V DC |  |  |  |  |
|                        | Contact / contact (mated)                                                                                                                                                                                                                                                                     | 15,000 V DC |  |  |  |  |
| Safety                 | Teflon protection                                                                                                                                                                                                                                                                             |             |  |  |  |  |
| Connection             | Solder lugs                                                                                                                                                                                                                                                                                   |             |  |  |  |  |
|                        | Strain relief                                                                                                                                                                                                                                                                                 |             |  |  |  |  |