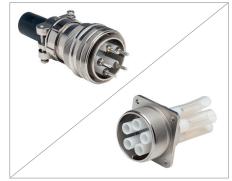

## **Accessories: High voltage connectors**

Cable plug ST 91 and built-in socket BU 91

Cable plug ST 71 and built-in socket BU 71

Cable plug ST 51 and built-in socket BU 51

| Description            | When high voltages must be transferred in connection with high currents, the high voltage connectors ST / BU find their application. Both internally in the control cabinet and with device connections. Additionally available are suitable accessories for high voltages and high currents. |             |  |  |  |  |
|------------------------|-----------------------------------------------------------------------------------------------------------------------------------------------------------------------------------------------------------------------------------------------------------------------------------------------|-------------|--|--|--|--|
| Max. operating voltage | AC voltage                                                                                                                                                                                                                                                                                    | 7,000 V AC  |  |  |  |  |
|                        | DC voltage                                                                                                                                                                                                                                                                                    | 10,000 V DC |  |  |  |  |
| Max. current           | 30 A AC                                                                                                                                                                                                                                                                                       |             |  |  |  |  |
| Test current           | Contact / housing                                                                                                                                                                                                                                                                             | 15,000 V DC |  |  |  |  |
|                        | Contact / contact (mated)                                                                                                                                                                                                                                                                     | 15,000 V DC |  |  |  |  |
| Safety                 | Teflon protection                                                                                                                                                                                                                                                                             |             |  |  |  |  |
| Connection             | Solder lugs                                                                                                                                                                                                                                                                                   |             |  |  |  |  |
|                        | Strain relief                                                                                                                                                                                                                                                                                 |             |  |  |  |  |