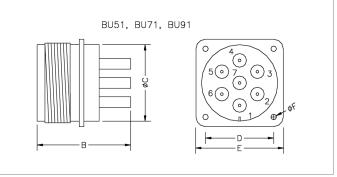

## **Versions**

| Description            | Dimensions mm (in.) |            |            |            |            |            | Туре  |
|------------------------|---------------------|------------|------------|------------|------------|------------|-------|
|                        | А                   | В          | С          | D          | Е          | F          |       |
| Cable plug 5-pole      | 122,0 (4.8)         | _          | _          | _          | _          | _          | ST 51 |
| Cable plug 7-pole      | 125,0 (4.9)         | _          | _          | _          | _          | _          | ST 71 |
| Cable plug 9-pole      | 127,0 (5.0)         | _          | _          | _          | _          | _          | ST 91 |
| Built-in socket 5-pole | _                   | 57,0 (2.2) | 41,0 (1.6) | 39,7 (1.6) | 51,0 (2.0) | 3,7 (0.15) | BU 51 |
| Built-in socket 7-pole | _                   | 60,0 (2.4) | 48,0 (1.9) | 44,5 (1.8) | 57,0 (2.2) | 4,4 (0.17) | BU 71 |
| Built-in socket 9-pole | _                   | 60,0 (2.4) | 54,0 (2.1) | 49,2 (1.9) | 63,5 (2.5) | 4,4 (0.17) | BU 91 |