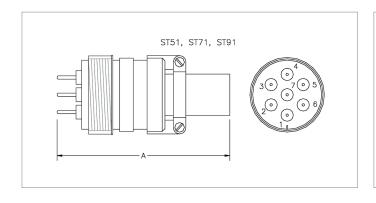

## **Versions**

| Description            | Dimensions mm (in.) |            |            |            |            |            | Туре  |
|------------------------|---------------------|------------|------------|------------|------------|------------|-------|
|                        | А                   | В          | С          | D          | Е          | F          |       |
| Cable plug 5-pole      | 122,0 (4.8)         | _          | _          | _          | _          | _          | ST 51 |
| Cable plug 7-pole      | 125,0 (4.9)         | _          | _          | _          | _          | _          | ST 71 |
| Cable plug 9-pole      | 127,0 (5.0)         | _          | _          | _          | _          | _          | ST 91 |
| Built-in socket 5-pole | _                   | 57,0 (2.2) | 41,0 (1.6) | 39,7 (1.6) | 51,0 (2.0) | 3,7 (0.15) | BU 51 |
| Built-in socket 7-pole | _                   | 60,0 (2.4) | 48,0 (1.9) | 44,5 (1.8) | 57,0 (2.2) | 4,4 (0.17) | BU 71 |
| Built-in socket 9-pole | _                   | 60,0 (2.4) | 54,0 (2.1) | 49,2 (1.9) | 63,5 (2.5) | 4,4 (0.17) | BU 91 |