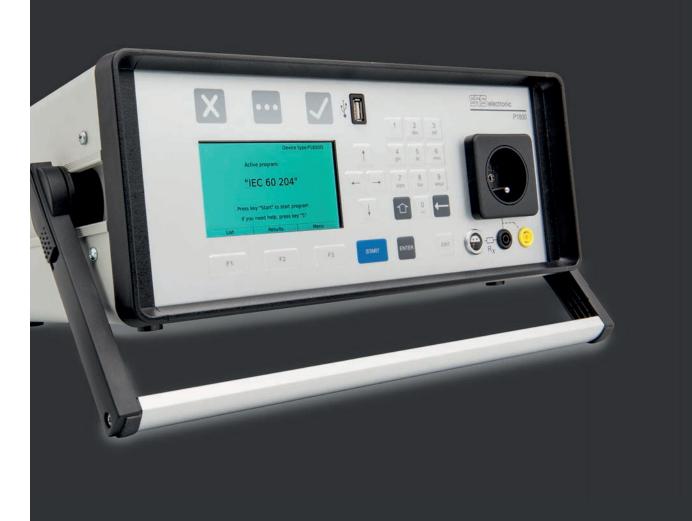

# **Protective Wire Tester P 1800D - Features**

- housing with integrated TFT colour display
- 2 USB interface for keyboard / bar code scanner (1 at the front)
- Ethernet interface for firmware update
- Serial RS232 Interface