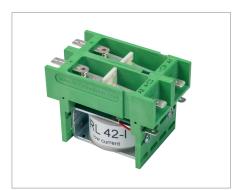

## Relais RL 42-I / RL 42 / RL 21

High voltage relay RL 42-I, up to 5,000 V 2 changeover contacts, low current

High voltage relay RL 42, up to 5,000 V 2 changeover contacts

High voltage relay RL 21, up to 5,000 V 1 changeover contact

| Description                 | Electro mechanical relays for practical and robust application in system and switch cabinet manufacture. Millionfold proven technology with almost unlimited life. |                                                                            |
|-----------------------------|--------------------------------------------------------------------------------------------------------------------------------------------------------------------|----------------------------------------------------------------------------|
| Drive                       | Monostable DC relay                                                                                                                                                |                                                                            |
| Contacts                    | RL 42-I & RL 42                                                                                                                                                    | 2 change-overs                                                             |
|                             | RL 21                                                                                                                                                              | 1 change-over                                                              |
| Field coil                  | RL 42-I                                                                                                                                                            | 24 VDC / 0.07 A                                                            |
|                             | RL 42 & RL 21                                                                                                                                                      | 24 VDC / 0.25 A                                                            |
| Status indication           | RL 42-I & RL 42                                                                                                                                                    | LED                                                                        |
| Connections                 | Switching circuits                                                                                                                                                 | flat plug 6.3 mm (0.25 in.)                                                |
|                             | Field coil                                                                                                                                                         | flat plug 4.8 mm (0.19 in.)                                                |
| Switching voltage           | For applications up to 5,000 V AC                                                                                                                                  |                                                                            |
| Switching capacity          | max. 5,000 VA (ohmic load)                                                                                                                                         |                                                                            |
| Test voltage                | Contact / field coil                                                                                                                                               | 20,000 V DC                                                                |
|                             | Contact / contact                                                                                                                                                  | 8,000 V DC                                                                 |
|                             | Isolating voltage                                                                                                                                                  | 5,000 V AC                                                                 |
| Switching current           | max. 10 A AC/DC                                                                                                                                                    |                                                                            |
| Continuous current          | max. 30 A AC/DC                                                                                                                                                    |                                                                            |
| Switching frequency         | max. 3 / s                                                                                                                                                         |                                                                            |
| Mechanical switching cycles | $> 5 \times 10^6$                                                                                                                                                  |                                                                            |
| General Data                | Dimensions (HxWxD) and weight: RL 42-I & RL 42                                                                                                                     | 55 x 78 x 48 mm / approx. 300 g<br>2.2 x 3.1 x 1.9 in. / approx. 0.66 lbs. |
|                             | Dimensions (HxWxD) and weight: RL 21                                                                                                                               | 55 x 78 x 40 mm / approx. 260 g<br>2.2 x 3.1 x 1.6 in. / approx. 0.57 lbs. |
| Fastening                   | M4 or top-hat (DIN) rail                                                                                                                                           |                                                                            |
| Accessories                 | Mounting clip                                                                                                                                                      | MC 22                                                                      |