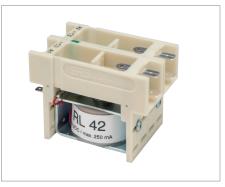

## Relais RL 42-I / RL 42 / RL 21

High voltage relay RL 42-I, up to 5,000 V 2 changeover contacts, low current

High voltage relay RL 42, up to 5,000 V 2 changeover contacts

High voltage relay RL 21, up to 5,000 V 1 changeover contact

| Description                 | Electro mechanical relays for practical and robust application in system and switch cabinet manufacture. Millionfold proven technology with almost unlimited life. |                                                                            |
|-----------------------------|--------------------------------------------------------------------------------------------------------------------------------------------------------------------|----------------------------------------------------------------------------|
| Drive                       | Monostable DC relay                                                                                                                                                |                                                                            |
| Contacts                    | RL 42-I & RL 42                                                                                                                                                    | 2 change-overs                                                             |
|                             | RL 21                                                                                                                                                              | 1 change-over                                                              |
| Field coil                  | RL 42-I                                                                                                                                                            | 24 VDC / 0.07 A                                                            |
|                             | RL 42 & RL 21                                                                                                                                                      | 24 VDC / 0.25 A                                                            |
| Status indication           | RL 42-I & RL 42                                                                                                                                                    | LED                                                                        |
| Connections                 | Switching circuits                                                                                                                                                 | flat plug 6.3 mm (0.25 in.)                                                |
|                             | Field coil                                                                                                                                                         | flat plug 4.8 mm (0.19 in.)                                                |
| Switching voltage           | For applications up to 5,000 V AC                                                                                                                                  |                                                                            |
| Switching capacity          | max. 5,000 VA (ohmic load)                                                                                                                                         |                                                                            |
| Test voltage                | Contact / field coil                                                                                                                                               | 20,000 V DC                                                                |
|                             | Contact / contact                                                                                                                                                  | 8,000 V DC                                                                 |
|                             | Isolating voltage                                                                                                                                                  | 5,000 V AC                                                                 |
| Switching current           | max. 10 A AC/DC                                                                                                                                                    |                                                                            |
| Continuous current          | max. 30 A AC/DC                                                                                                                                                    |                                                                            |
| Switching frequency         | max. 3 / s                                                                                                                                                         |                                                                            |
| Mechanical switching cycles | $> 5 \times 10^6$                                                                                                                                                  |                                                                            |
| General Data                | Dimensions (HxWxD) and weight: RL 42-I & RL 42                                                                                                                     | 55 x 78 x 48 mm / approx. 300 g<br>2.2 x 3.1 x 1.9 in. / approx. 0.66 lbs. |
|                             | Dimensions (HxWxD) and weight: RL 21                                                                                                                               | 55 x 78 x 40 mm / approx. 260 g<br>2.2 x 3.1 x 1.6 in. / approx. 0.57 lbs. |
| Fastening                   | M4 or top-hat (DIN) rail                                                                                                                                           |                                                                            |
| Accessories                 | Mounting clip                                                                                                                                                      | MC 22                                                                      |