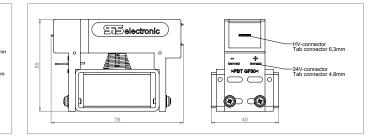

## Relais RL 42-I / RL 42 / RL 21

High voltage relay RL 42-I, up to 5,000 V 2 changeover contacts, low current

High voltage relay RL 42, up to 5,000 V 2 changeover contacts

High voltage relay RL 21, up to 5,000 V 1 changeover contact

| Description                 | Electro mechanical relays for practical and robust application in system and switch cabinet manufacture. Millionfold proven technology with almost unlimited life. |                                                                            |
|-----------------------------|--------------------------------------------------------------------------------------------------------------------------------------------------------------------|----------------------------------------------------------------------------|
| Drive                       | Monostable DC relay                                                                                                                                                |                                                                            |
| Contacts                    | RL 42-I & RL 42                                                                                                                                                    | 2 change-overs                                                             |
|                             | RL 21                                                                                                                                                              | 1 change-over                                                              |
| Field coil                  | RL 42-I                                                                                                                                                            | 24 VDC / 0.07 A                                                            |
|                             | RL 42 & RL 21                                                                                                                                                      | 24 VDC / 0.25 A                                                            |
| Status indication           | RL 42-I & RL 42                                                                                                                                                    | LED                                                                        |
| Connections                 | Switching circuits                                                                                                                                                 | flat plug 6.3 mm (0.25 in.)                                                |
|                             | Field coil                                                                                                                                                         | flat plug 4.8 mm (0.19 in.)                                                |
| Switching voltage           | For applications up to 5,000 V AC                                                                                                                                  |                                                                            |
| Switching capacity          | max. 5,000 VA (ohmic load)                                                                                                                                         |                                                                            |
| Test voltage                | Contact / field coil                                                                                                                                               | 20,000 V DC                                                                |
|                             | Contact / contact                                                                                                                                                  | 8,000 V DC                                                                 |
|                             | Isolating voltage                                                                                                                                                  | 5,000 V AC                                                                 |
| Switching current           | max. 10 A AC/DC                                                                                                                                                    |                                                                            |
| Continuous current          | max. 30 A AC/DC                                                                                                                                                    |                                                                            |
| Switching frequency         | max. 3 / s                                                                                                                                                         |                                                                            |
| Mechanical switching cycles | $> 5 \times 10^6$                                                                                                                                                  |                                                                            |
| General Data                | Dimensions (HxWxD) and weight: RL 42-I & RL 42                                                                                                                     | 55 x 78 x 48 mm / approx. 300 g<br>2.2 x 3.1 x 1.9 in. / approx. 0.66 lbs. |
|                             | Dimensions (HxWxD) and weight: RL 21                                                                                                                               | 55 x 78 x 40 mm / approx. 260 g<br>2.2 x 3.1 x 1.6 in. / approx. 0.57 lbs. |
| Fastening                   | M4 or top-hat (DIN) rail                                                                                                                                           |                                                                            |
| Accessories                 | Mounting clip                                                                                                                                                      | MC 22                                                                      |