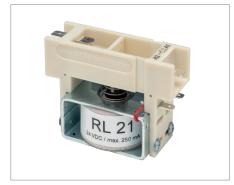

## Relais RL 42-I / RL 42 / RL 21

High voltage relay RL 42-I, up to 5,000 V 2 changeover contacts, low current

High voltage relay RL 42, up to 5,000 V 2 changeover contacts

High voltage relay RL 21, up to 5,000 V 1 changeover contact

| Description                 | Electro mechanical relays for practical and robust application in system and switch cabinet manufacture. Millionfold proven technology with almost unlimited life. |                                                                            |
|-----------------------------|--------------------------------------------------------------------------------------------------------------------------------------------------------------------|----------------------------------------------------------------------------|
| Drive                       | Monostable DC relay                                                                                                                                                |                                                                            |
| Contacts                    | RL 42-I & RL 42                                                                                                                                                    | 2 change-overs                                                             |
|                             | RL 21                                                                                                                                                              | 1 change-over                                                              |
| Field coil                  | RL 42-I                                                                                                                                                            | 24 VDC / 0.07 A                                                            |
|                             | RL 42 & RL 21                                                                                                                                                      | 24 VDC / 0.25 A                                                            |
| Status indication           | RL 42-I & RL 42                                                                                                                                                    | LED                                                                        |
| Connections                 | Switching circuits                                                                                                                                                 | flat plug 6.3 mm (0.25 in.)                                                |
|                             | Field coil                                                                                                                                                         | flat plug 4.8 mm (0.19 in.)                                                |
| Switching voltage           | For applications up to 5,000 V AC                                                                                                                                  |                                                                            |
| Switching capacity          | max. 5,000 VA (ohmic load)                                                                                                                                         |                                                                            |
| Test voltage                | Contact / field coil                                                                                                                                               | 20,000 V DC                                                                |
|                             | Contact / contact                                                                                                                                                  | 8,000 V DC                                                                 |
|                             | Isolating voltage                                                                                                                                                  | 5,000 V AC                                                                 |
| Switching current           | max. 10 A AC/DC                                                                                                                                                    |                                                                            |
| Continuous current          | max. 30 A AC/DC                                                                                                                                                    |                                                                            |
| Switching frequency         | max. 3 / s                                                                                                                                                         |                                                                            |
| Mechanical switching cycles | $> 5 \times 10^6$                                                                                                                                                  |                                                                            |
| General Data                | Dimensions (HxWxD) and weight: RL 42-I & RL 42                                                                                                                     | 55 x 78 x 48 mm / approx. 300 g<br>2.2 x 3.1 x 1.9 in. / approx. 0.66 lbs. |
|                             | Dimensions (HxWxD) and weight: RL 21                                                                                                                               | 55 x 78 x 40 mm / approx. 260 g<br>2.2 x 3.1 x 1.6 in. / approx. 0.57 lbs. |
| Fastening                   | M4 or top-hat (DIN) rail                                                                                                                                           |                                                                            |
| Accessories                 | Mounting clip                                                                                                                                                      | MC 22                                                                      |