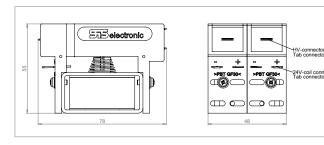

| Description                 | Electro mechanical relays for practical and robust application in system and switch cabinet manufacture. Millionfold proven technology with almost unlimited life. |                                                                            |
|-----------------------------|--------------------------------------------------------------------------------------------------------------------------------------------------------------------|----------------------------------------------------------------------------|
| Drive                       | Monostable DC relay                                                                                                                                                |                                                                            |
| Contacts                    | RL 42-I & RL 42                                                                                                                                                    | 2 change-overs                                                             |
|                             | RL 21                                                                                                                                                              | 1 change-over                                                              |
| Field coil                  | RL 42-I                                                                                                                                                            | 24 VDC / 0.07 A                                                            |
|                             | RL 42 & RL 21                                                                                                                                                      | 24 VDC / 0.25 A                                                            |
| Status indication           | RL 42-I & RL 42                                                                                                                                                    | LED                                                                        |
| Connections                 | Switching circuits                                                                                                                                                 | flat plug 6.3 mm (0.25 in.)                                                |
|                             | Field coil                                                                                                                                                         | flat plug 4.8 mm (0.19 in.)                                                |
| Switching voltage           | For applications up to 5,000 V AC                                                                                                                                  |                                                                            |
| Switching capacity          | max. 5,000 VA (ohmic load)                                                                                                                                         |                                                                            |
| Test voltage                | Contact / field coil                                                                                                                                               | 20,000 V DC                                                                |
|                             | Contact / contact                                                                                                                                                  | 8,000 V DC                                                                 |
|                             | Isolating voltage                                                                                                                                                  | 5,000 V AC                                                                 |
| Switching current           | max. 10 A AC/DC                                                                                                                                                    |                                                                            |
| Continuous current          | max. 30 A AC/DC                                                                                                                                                    |                                                                            |
| Switching frequency         | max. 3 / s                                                                                                                                                         |                                                                            |
| Mechanical switching cycles | $> 5 \times 10^6$                                                                                                                                                  |                                                                            |
| General Data                | Dimensions (HxWxD) and weight: RL 42-I & RL 42                                                                                                                     | 55 x 78 x 48 mm / approx. 300 g<br>2.2 x 3.1 x 1.9 in. / approx. 0.66 lbs. |
|                             | Dimensions (HxWxD) and weight: RL 21                                                                                                                               | 55 x 78 x 40 mm / approx. 260 g<br>2.2 x 3.1 x 1.6 in. / approx. 0.57 lbs. |
| Fastening                   | M4 or top-hat (DIN) rail                                                                                                                                           |                                                                            |
| Accessories                 | Mounting clip                                                                                                                                                      | MC 22                                                                      |